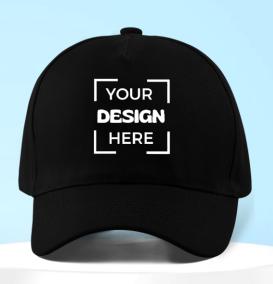

# PERSONALIZED PRODUCTS BASIC QUALITY COTTON CAP

## PRODUCT SPECIFICATIONS

- Basic Quality
- Export Fabric
- Available In 4 Colors
- Ideal For Corporate Events,
   Employee Uniforms,
   And Personal Use.
- Adjustable For All Sizes