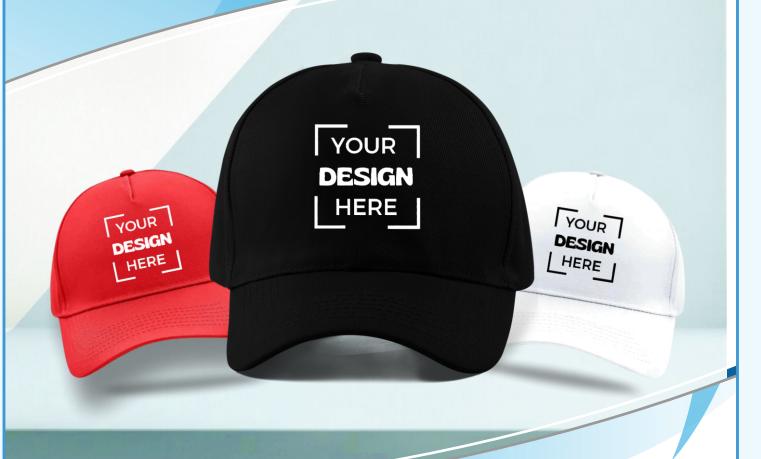

# PERSONALIZED PRODUCTS BASIC QUALITY COTTON CAP

## PRODUCT SPECIFICATIONS

- Basic Quality
- Export Fabric
- Available In 4 Colors
- Ideal For Corporate Events,
   Employee Uniforms,
   And Personal Use.
- Adjustable For All Sizes

## **COLORS AVAILABLE**

**BLACK** 

**RED** 

**WHITE** 

**NAVY BLUE** 