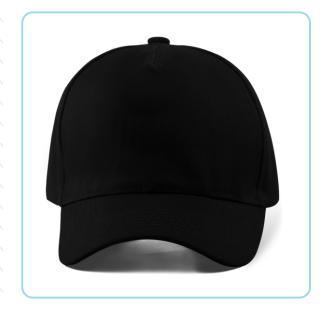

# PERSONALIZED PRODUCTS PREMIUM QUALITY COTTON CAP

## PRODUCT SPECIFICATIONS

- Premium Quality
- Export Fabric
- Available In 4 Colors
- Ideal For Corporate Events,
   Employee Uniforms,
   And Personal Use.
- Adjustable For All Sizes